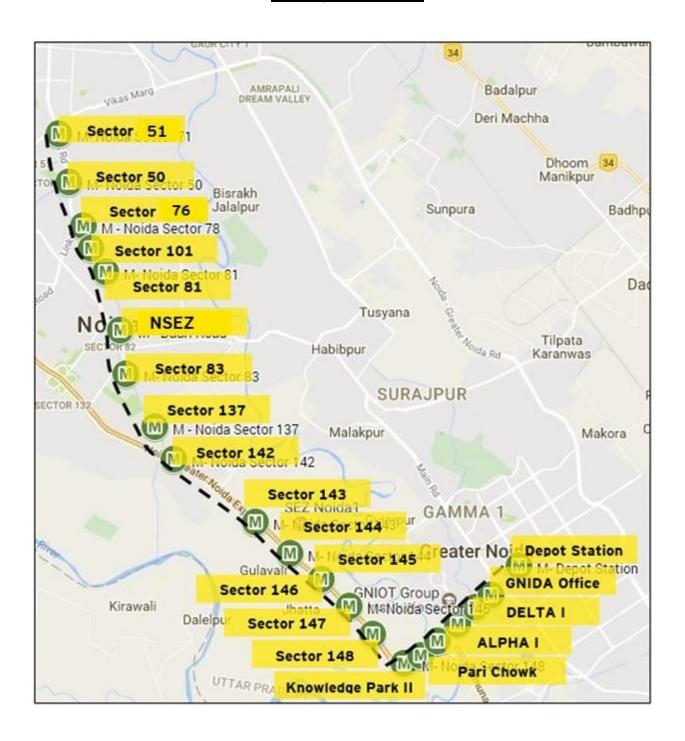

# Annexure-III Existing Network Map

# **NMRC Optical Fiber Cable Network**

| S.<br>No | Section/Station Name             | Approx.<br>fibre Length<br>in Km of 01<br>fibre. | Dropping Available at                                          |
|----------|----------------------------------|--------------------------------------------------|----------------------------------------------------------------|
| 1        | Sector 51- Depot<br>(End to End) | 33.667 km                                        | Dropping possible at each station between Sec-51 and Depot CER |
| 2        | Sec 51 to Sector 50              | 1.430 km                                         | NA                                                             |
| 3        | Sector 50 to Sector 76           | 1.177 km                                         | NA                                                             |
| 4        | Sector 76 to Sector 101          | 1.450 km                                         | NA                                                             |
| 5        | Sector 101 to Sector 81          | 1.290 km                                         | NA                                                             |
| 6        | Sector 81 to NSEZ                | 2.20 km                                          | NA                                                             |
| 7        | NSEZ to Sector 83                | 1.408 km                                         | NA                                                             |
| 8        | Sector 83 to Sector 137          | 1.651 km                                         | NA                                                             |
| 9        | Sector 137 to Sector 142         | 1.848 km                                         | NA                                                             |
| 10       | Sector 142 to Sector 143         | 1.250 km                                         | NA                                                             |
| 11       | Sector 143 to Sector 144         | 1.549 km                                         | NA                                                             |
| 12       | Sector 144 to Sector 145         | 1.419 km                                         | NA                                                             |
| 13       | Sector 145 to Sector 146         | 1.895 km                                         | NA                                                             |
| 14       | Sector 146 to Sector 147         | 1.694 km                                         | NA                                                             |
| 15       | Sector 147 to Sector 148         | 1.782 km                                         | NA                                                             |
| 16       | Sector 148 to KP-2               | 3.189 km                                         | NA                                                             |
| 17       | KP-2 to Pari Chowk               | 1.228 km                                         | NA                                                             |
| 18       | Pari Chowk to Alpha-1            | 1.304 km                                         | NA                                                             |
| 19       | Aplha-1 to Delta-1               | 1.721 km                                         | NA                                                             |
| 20       | Delta-1 to GNIDA                 | 1.440 km                                         | NA                                                             |
| 21       | GNIDA to Depot Station           | 1.062 km                                         | NA                                                             |